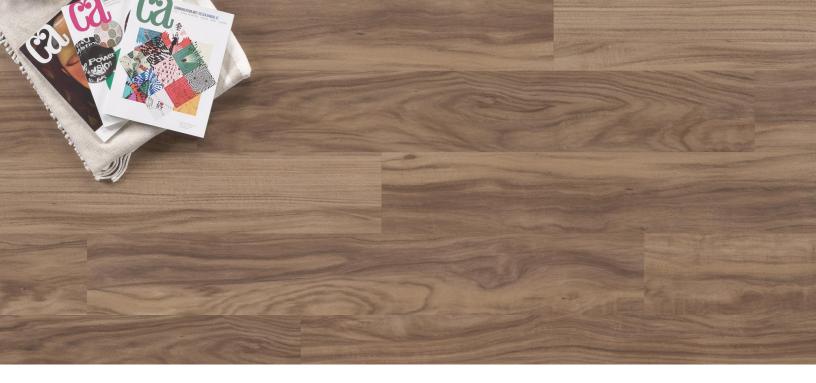

## Art Walk 2.5 Collection

| Dimensions                                            | Overall Thickness                             | Package Contents             |
|-------------------------------------------------------|-----------------------------------------------|------------------------------|
| 48" x 7" x 2.5mm                                      | 2.5mm                                         | 41.97 sqft                   |
| Surface Texture                                       | Wear Layer                                    | Соге Туре                    |
| Wood Tick                                             | 20 mil                                        | UniCore Construction         |
| Finish                                                | Product Features                              | Eco-Attributes               |
| Diamante Shield™                                      | AccuFit Edges, Design Flexibility, Heavy Duty | CA Section 01350 Compliant   |
|                                                       | Commercial Use, Low Gloss Finish, True2Life   | GREENGUARD Gold Certified    |
|                                                       | Visuals, Waterproof                           | PFI (Phthalate-Free Inputs)  |
| Installation Method & Location                        | Warranty                                      | Project Type                 |
| Glue Down Installation. May be installed over radiant | 12 Year Commercial                            | Heavy Commercial, Commercial |
| heat. On, Above, or Below Grade.                      | 30 Year Residential                           |                              |