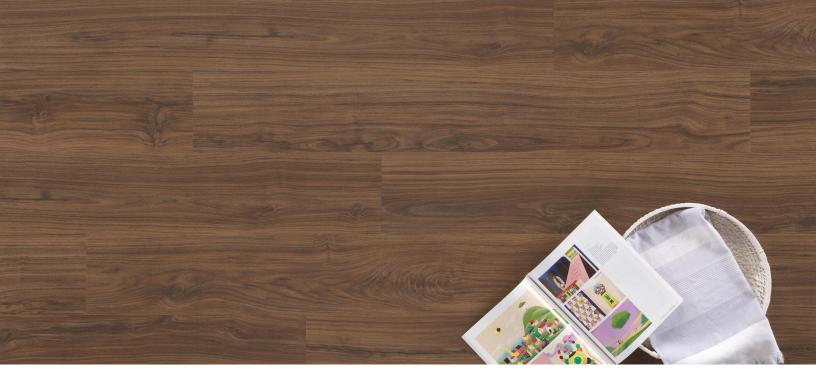

## Art Walk 2.5 Collection

| Dimensions<br>48" x 7" x 2.5mm                                                         | Overall Thickness<br>2.5mm                                                                                          | Package Contents<br>41.97 sqft                                                         |
|----------------------------------------------------------------------------------------|---------------------------------------------------------------------------------------------------------------------|----------------------------------------------------------------------------------------|
| Surface Texture<br>Wood Tick                                                           | <b>Wear Layer</b><br>20 mil                                                                                         | Core Type<br>UniCore Construction                                                      |
| Finish                                                                                 | Product Features                                                                                                    | Eco-Attributes                                                                         |
| Diamante Shield™                                                                       | AccuFit Edges, Design Flexibility, Heavy Duty<br>Commercial Use, Low Gloss Finish, True2Life<br>Visuals, Waterproof | CA Section 01350 Compliant<br>GREENGUARD Gold Certified<br>PFI (Phthalate-Free Inputs) |
| Installation Method & Location                                                         | Warranty                                                                                                            | Project Type                                                                           |
| Glue Down Installation. May be installed over radiant heat. On, Above, or Below Grade. | 12 Year, 30 Year Commercial<br>12 Year Residential, 12 Year, 30 Year Commercial<br>30 Year Residential              | Heavy Commercial, Commercial                                                           |