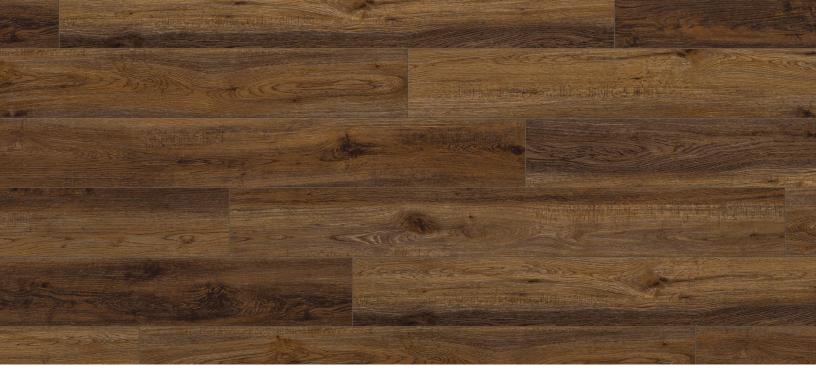

## **Heaton** Avondale Collection

| Dimensions                          | Overall Thickness                             | Package Contents                                 |
|-------------------------------------|-----------------------------------------------|--------------------------------------------------|
| 48" x 6"x 5.5mm (+1mm pad attached) |                                               | 19.44 sqft                                       |
|                                     | 6.5mm                                         |                                                  |
| Pattern Repeat                      | Surface Texture                               | Wear Layer                                       |
| 12                                  | Brushed                                       | 20 mil                                           |
| Core Type                           | Finish                                        | Product Features                                 |
| WPC                                 | Diamante Shield™                              | Easy Reuse, Low Gloss Finish, Superior Stain and |
|                                     |                                               | Abrasion Resistance, Waterproof                  |
| Eco-Attributes                      | Installation Method & Location                | Warranty                                         |
| CA Section 01350 Compliant          | Uniclic-Click Together—underlayment attached. | 15 Year Limited Commercial                       |
| GREENGUARD Gold Certified           |                                               | Limited Lifetime Residential                     |
| PFI (Phthalate-Free Inputs)         |                                               |                                                  |
| Project Type                        | Product Code                                  |                                                  |
| Residential, Commercial             | 43202                                         |                                                  |