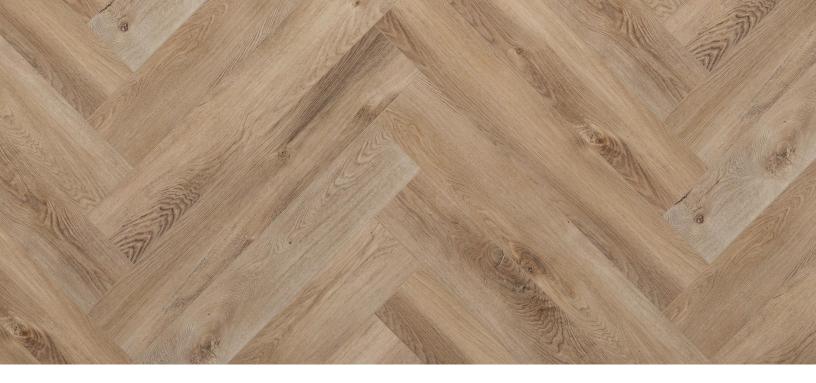

## Jonah

## Avondale Herringbone Collection

| <b>Dimensions</b> 36" x 6"x 5.5mm (+1mm pad attached) | Overall Thickness                             | Package Contents 16.97 sqft                                   |
|-------------------------------------------------------|-----------------------------------------------|---------------------------------------------------------------|
|                                                       | 6.5mm                                         |                                                               |
| Pattern Repeat                                        | Surface Texture                               | Wear Layer                                                    |
| 6                                                     | Brushed                                       | 20 mil                                                        |
| Core Type                                             | Finish                                        | Product Features                                              |
| WPC                                                   | Diamante Shield™                              | Acoustical Pad Attached, Easy Reuse, Low Gloss                |
|                                                       |                                               | Finish, Superior Stain and Abrasion Resistance,<br>Waterproof |
| Eco-Attributes                                        | Installation Method & Location                | Warranty                                                      |
| CA Section 01350 Compliant                            | Uniclic-Click Together—underlayment attached. | 15 Year Limited Commercial                                    |
| GREENGUARD Gold Certified                             |                                               | Limited Lifetime Residential                                  |
| Project Type                                          | Product Code                                  |                                                               |
| Residential                                           | 43204                                         |                                                               |