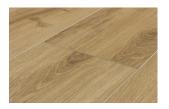

### **Summit Collection**

At the pinnacle of style and durability sits Evoke's waterproof Summit Collection of 7" wide rigid core flooring. With its low gloss, modern oak design, high-end pressed bevel edges, and attached underlayment, Summit is the peak of flooring perfection.