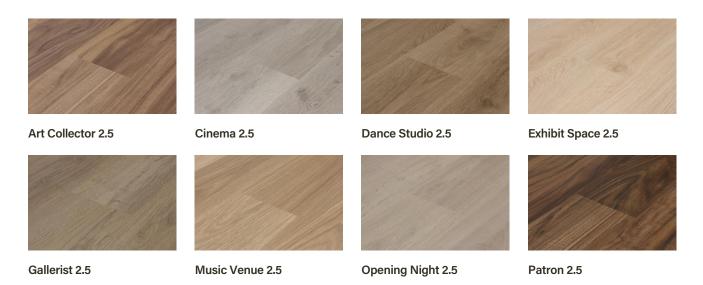

## **Art Walk 2.5 Collection**

Each step on flooring from Evoke's Art Walk Collection will impress. Waterproof and comfortable underfoot, Art Walks' durable 7" wide plank floors feature True2Life Visuals for ultra-realistic wood designs, melding sophistication and elegance with heavy-duty strength.