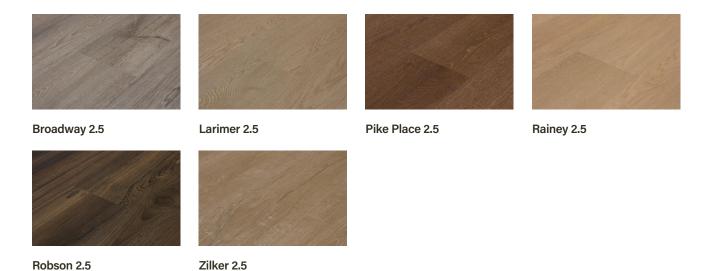

## **Main Street 2.5 Collection**

The Main Street Collection from Evoke is available in three specifications, each style using the same classic wood visuals. Choose the right option to meet your budget, installation, and maintenance needs.

Main Street 2.5 offers design flexibility with exceptional durability and is suitable for residential to heavy-duty commercial applications.