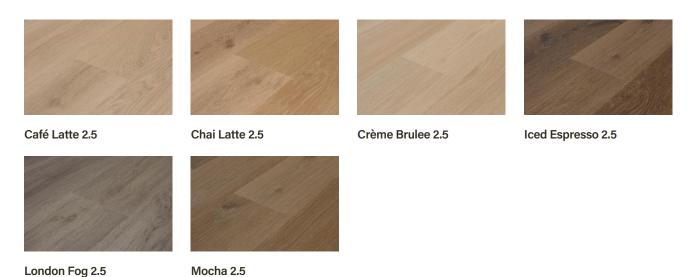

## **Coffeehouse 2.5 Collection**

Create the perfect brew of style, comfort, and exceptional platform stability with Evoke's Coffeehouse Collection of 7" wide luxury vinyl plank flooring. The warm and welcoming floor designs are available in three thicknesses, ideal for residential, light commercial, and heavy-duty commercial applications. Let the Coffeehouse Collection define your favorite gathering space.