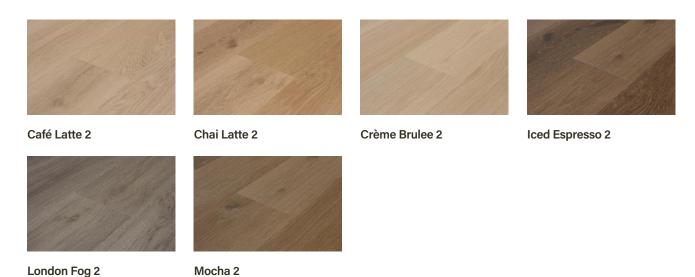

## **Coffeehouse 4.5 Collection**

Create the perfect brew of style, comfort, and exceptional platform stability with Evoke's Coffeehouse Collection of 7" wide luxury vinyl plank flooring. The warm and welcoming floor designs are available in three thicknesses, ideal for residential, light commercial, and heavy-duty commercial applications. Let the Coffeehouse Collection define your favorite gathering space.