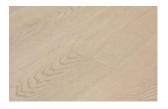

## **Montane Trail Collection**

### Water Resistant.

Montane Trail's wide 7½" planks feature a new wood-embossed, ultra-matte finish, 4-sided color-matched bevels, and a convenient pad-attached underlayment The neutral to warm colorways define and intensify the flooring's lively cathedral and rift characteristics.