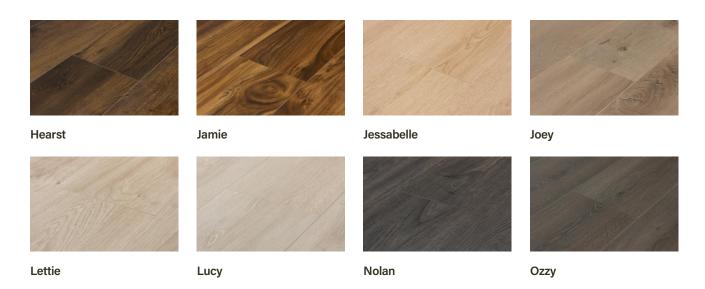

enough to withstand the ebb and flow of pet-friendly homes and high-traffic commercial areas.





# **Archways Collection**

### Waterproof.

Enter a world of intriguing wood tones and textures through Archways, a collection of laminate waterproof flooring designed for strength and visual interest. Much like the natural sea arches found in nature, this collection of 7½" wide planks stands out and invites further exploration.









Arco

Batu

Blanca

Hopeton



London



## **Montane Trail Collection**

### Water Resistant.

Montane Trail's wide 7½" planks feature a new wood-embossed, ultra-matte finish, 4-sided color-matched bevels, and a convenient pad-attached underlayment The neutral to warm colorways define and intensify the flooring's lively cathedral and rift characteristics.





Paul