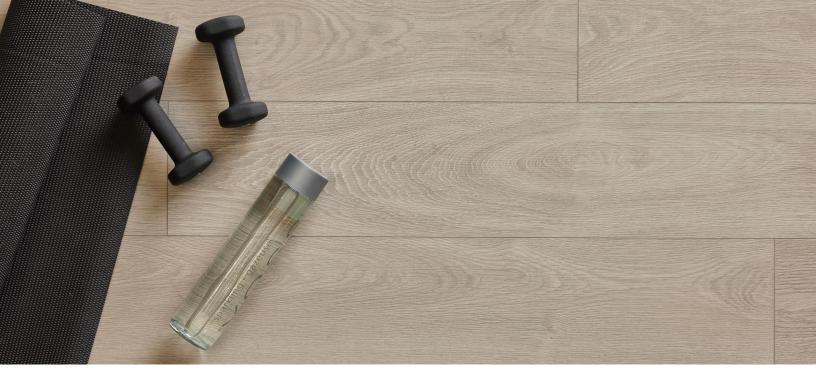

## **Montane Trail Collection**

### Water Resistant.

Montane Trail's wide 7½" planks feature a new wood-embossed, ultra-matte finish, 4-sided color-matched bevels, and a convenient pad-attached underlayment The neutral to warm colorways define and intensify the flooring's lively cathedral and rift characteristics.