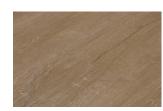

## **Main Street 4.5 Collection**

The Main Street Collection from Evoke is available in three specifications, each style using the same classic wood visuals. Choose the right option to meet your budget, installation, and maintenance needs.

Main Street 4.5 offers the ultimate in design flexibility, comfort underfoot, ease of installation or repair, and is acoustically superior as compared to typical luxury vinyl. Eliminates the need for transitions to other floors of similar height, and is extremely stable, making it very wheelchair friendly. Main Street 4.5 is suitable for residential or heavy-duty commercial applications.





Rainey 4.5



Zilker 4.5



Broadway 4.5



Pike Place 4.5

Larimer 4.5

Robson 4.5