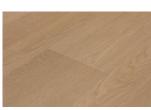

## **Main Street 4.5 Collection**

The Main Street Collection from Evoke is available in three specifications, each style using the same classic wood visuals. Choose the right option to meet your budget, installation, and maintenance needs.

Main Street 4.5 offers the ultimate in design flexibility, comfort underfoot, ease of installation or repair, and is acoustically superior as compared to typical luxury vinyl. Eliminates the need for transitions to other floors of similar height, and is extremely stable, making it very wheelchair friendly. Main Street 4.5 is suitable for residential or heavy-duty commercial applications.





Rainey 4.5



Zilker 4.5



Broadway 4.5



Pike Place 4.5

Larimer 4.5

Robson 4.5