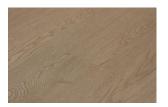

## **Main Street 4.5 Collection**

The Main Street Collection from Evoke is available in three specifications, each style using the same classic wood visuals. Choose the right option to meet your budget, installation, and maintenance needs.

Main Street 4.5 offers the ultimate in design flexibility, comfort underfoot, ease of installation or repair, and is acoustically superior as compared to typical luxury vinyl. Eliminates the need for transitions to other floors of similar height, and is extremely stable, making it very wheelchair friendly. Main Street 4.5 is suitable for residential or heavy-duty commercial applications.





Rainey 4.5



Zilker 4.5



Broadway 4.5



Pike Place 4.5

Larimer 4.5

Robson 4.5