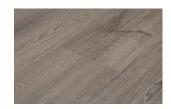

## **Main Street 4.5 Collection**

The Main Street Collection from Evoke is available in three specifications, each style using the same classic wood visuals. Choose the right option to meet your budget, installation, and maintenance needs.

Main Street 4.5 offers the ultimate in design flexibility, comfort underfoot, ease of installation or repair, and is acoustically superior as compared to typical luxury vinyl. Eliminates the need for transitions to other floors of similar height, and is extremely stable, making it very wheelchair friendly. Main Street 4.5 is suitable for residential or heavy-duty commercial applications.





Rainey 4.5



Zilker 4.5



Broadway 4.5



Pike Place 4.5

Larimer 4.5

Robson 4.5